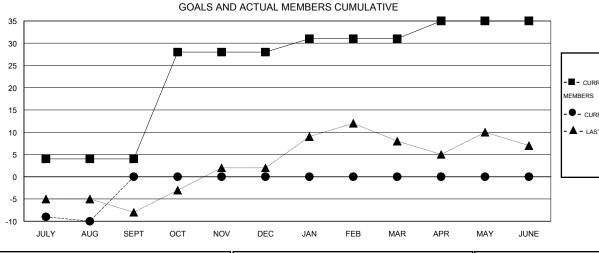

## LOCATION COLORADO

 $\mathsf{GMT}\;\mathsf{CA}\;1$ 

|               |                  | Clubs               |                            |                             |               |                    | Members                    |                              |                             |
|---------------|------------------|---------------------|----------------------------|-----------------------------|---------------|--------------------|----------------------------|------------------------------|-----------------------------|
|               | RESU             | LTS FOR 2014-2015   |                            |                             |               | RESU               | JLTS FOR 2014-2015         |                              |                             |
| QUARTER       | NEW CLUB<br>GOAL | ACTUAL NEW<br>CLUBS | ACTUAL<br>DROPPED<br>CLUBS | ACTUAL NET<br>GAIN/<br>LOSS | QUARTER       | NEW MEMBER<br>GOAL | ACTUAL TOTAL MEMBERS ADDED | ACTUAL<br>DROPPED<br>MEMBERS | ACTUAL NET<br>GAIN/<br>LOSS |
| JULY/AUG/SEPT | 0                | 0                   | 0                          | 0                           | JULY/AUG/SEPT | 4                  | 12                         | 22                           | -10                         |
| OCT/NOV/DEC   | 1                | 0                   | 0                          | 0                           | OCT/NOV/DEC   | 24                 | 0                          | 0                            | 0                           |
| JAN/FEB/MAR   | 0                | 0                   | 0                          | 0                           | JAN/FEB/MAR   | 3                  | 0                          | 0                            | 0                           |
| APR/MAY/JUNE  | 0                | 0                   | 0                          | 0                           | APR/MAY/JUNE  | 4                  | 0                          | 0                            | 0                           |

## GOALS AND ACTUAL NEW CLUBS CUMULATIVE

| -■-   | CURRENT YEAR GOALS FOR NEW |
|-------|----------------------------|
| MEMBE | ERS                        |

CURRENT YEAR ACTUAL MEMBERS

- LAST YEAR ACTUAL MEMBERS